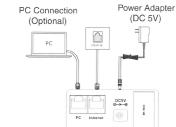

C 3263)
- · QoS: 802.1p/Q tagging (VLAN), Layer 3 ToS DSCP
- SRTP for voice
- · Transport Layer Security (TLS 1.3)
- · HTTPS certificate manager
- · AES encryption for configuration file (AES256)
- · Digest authentication
- · OpenVPN, IEEE802.1X, L2TP VPN
- · LLDP/CDP/DHCP VLAN
- WPA2/WPA3
- · Secure boot
- · GARP (Generic Attribute Registration Protocol)

#### Package Features

- · Package content:
- Yealink SIP-T33G IP phone
- Handset with handset cord
- Ethernet Cable (1.5m CAT5E UTP Cable)
- Stand (not applicable to US wall plate Standard)
- Quick Start Guide
- Power Adapter (Optional)
- · Qty/CTN: 10 PCS
- N.W/CTN: 9.56 kg
- · G.W/CTN: 10.52 kg
- Giftbox size: 238 × 210 × 103 mm Carton Meas: 535 x 443 x 250 mm

# \* Applies to the phone with a V2 logo or later on the label

















To find out how Yealink solutions can help your organization, visit us at www.yealink.com or mail to sales@yealink.com.





# All-in-one UC Workstation Redefine Your Workspace

The Yealink WH66 is the Industry-leading DECT wireless headset, with WH66 Dual and WH66 Mono two models, opening an entirely new form of desktop collaboration. Work seamlessly with major UC platforms and integrate natively with Yealink IP Phones. 4.0 inch (480 x 800) capacitive touch screen of base offers newly work experience, just one touch, all control. Act as a workstation, managing phone calls, connecting with multiple devices (desk phone/mobile phone/computer), charging mobile phone wirelessly, and even playing a speakerphone's role. Best of all, deploying such a multifunctional workstation only needs t