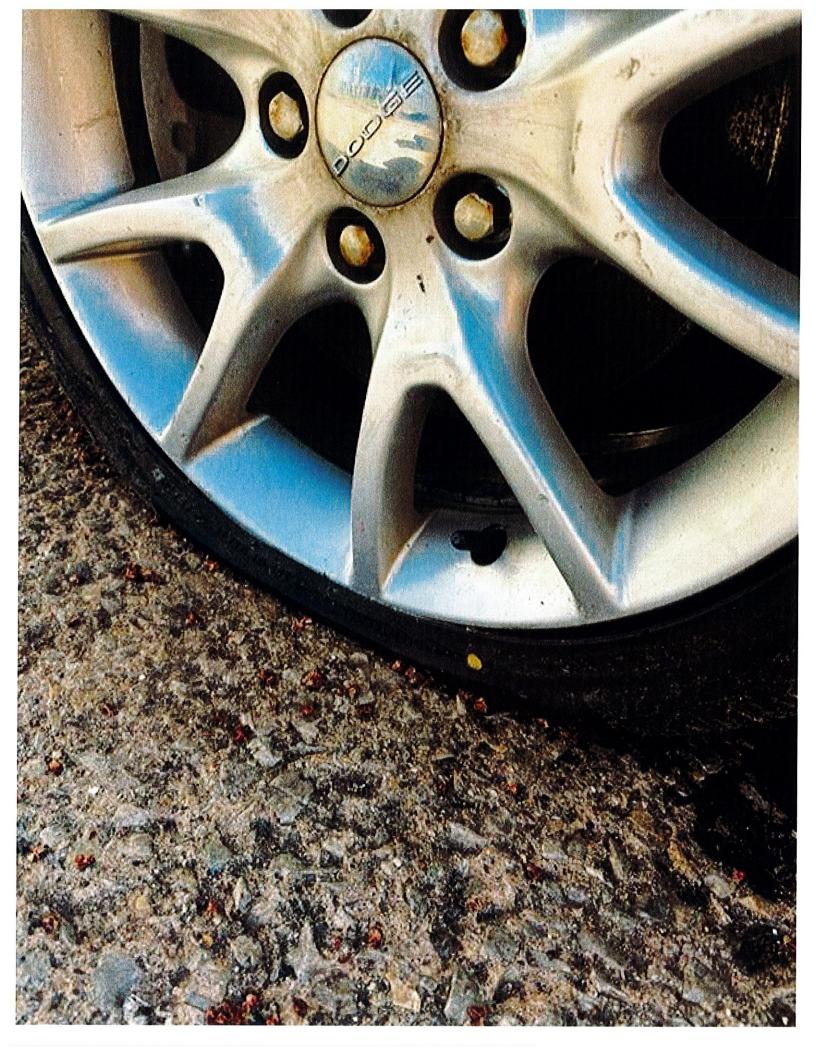

#### **EXPLANATION:**

The Village received notice of claim on May 1, 2025 for damages to resident vehicle traveling along Kennedy Avenue. The claim was submitted to the Village's insurance company, CVMIC, for review on May 2, 2025.

Based on the information received, it is CVMIC's understanding that the Village does take corrective action to repair defects in Village streets when they are made aware of known problems. In this case, it appears there was no prior notice of any specific dangerous or unsafe condition in this area. It is CVMIC's opinion that the Village is meeting the standard of reasonable care, which is the standard that municipalities are held to.

In addition, it is CVMIC's opinion that the Village would be immune from liability under Wis. Stat. 893.80 (4), which provides immunity for discretionary actions by municipalities. It is CVMIC's opinion that when and how often a municipality inspects and maintains their streets is a discretionary decision, for which the Village would have immunity based on the above statute.

It is CVMIC's recommendation that the claim be denied.

Village staff concur with CVMIC's recommendation. Village streets have a scheduled maintenance plan and reconstruction schedule based on our Capital Planning Process.

#### **Recommended action:**

Staff recommends that the claim be denied for the above reasons and according to CVMIC recommendation.