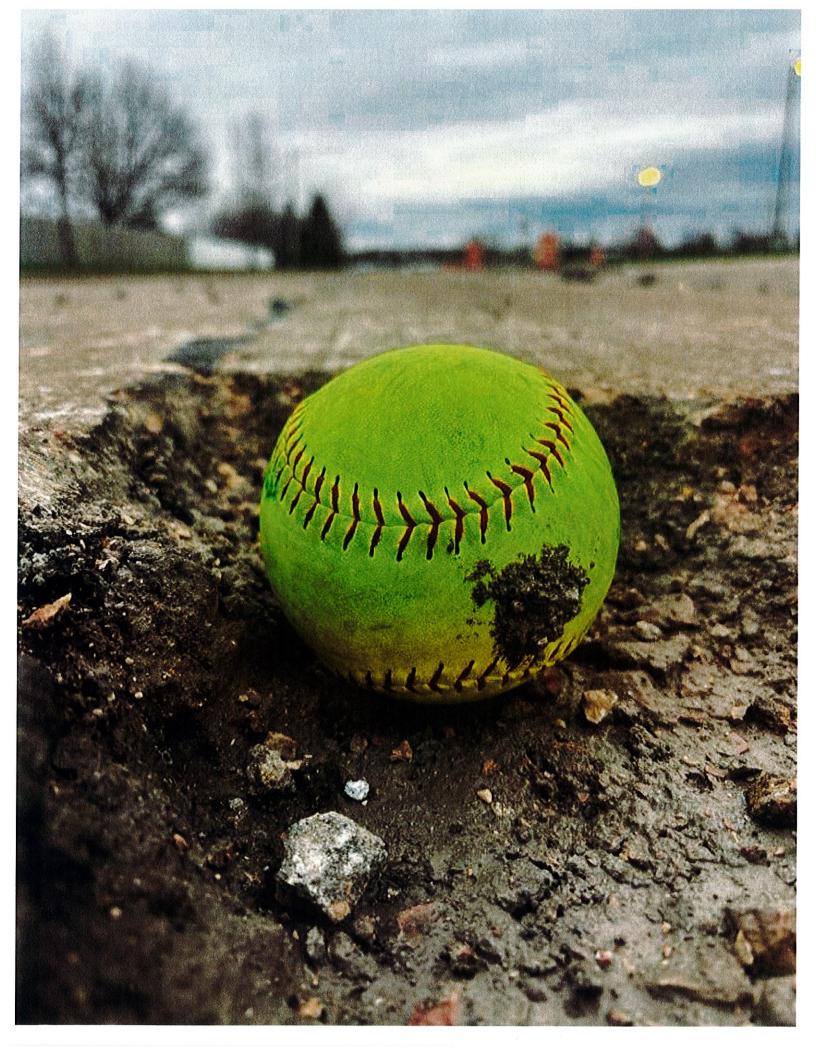

#### **EXPLANATION:**

The Village received notice of claim on May 1, 2025 for damages to resident vehicle traveling along Kennedy Avenue. The claim was submitted to the Village's insurance company, CVMIC, for review on May 2, 2025.

Based on the information received, it is CVMIC's understanding that the Village does take corrective action to repair defects in Village streets when they are made aware of known problems. In this case, it appears there was no prior notice of any specific dangerous or unsafe condition in this area. It is CVMIC's opinion that the Village is meeting the standard of reasonable care, which is the standard that municipalities are held to.