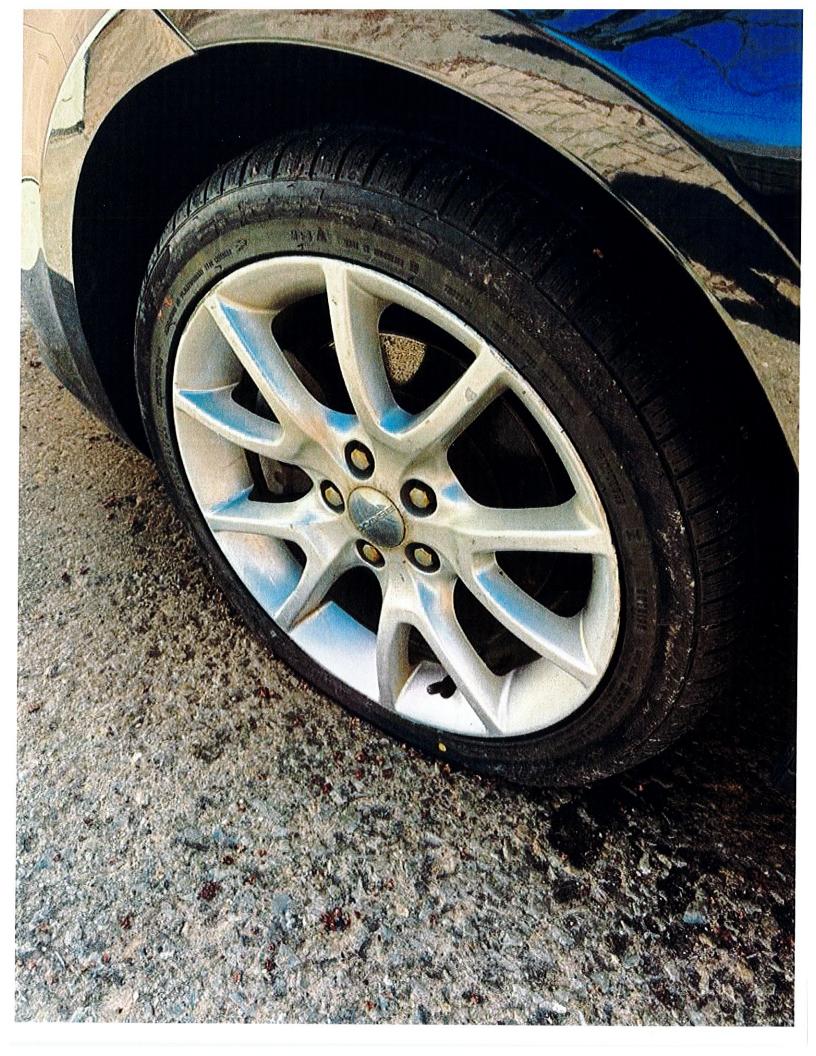

#### **EXPLANATION:**

The Village received notice of claim on May 1, 2025 for damages to resident vehicle traveling along Kennedy Avenue. The claim was submitted to the Village's insurance company, CVMIC, for review on May 2, 2025.

Based on the information received, it is CVMIC's understanding that the Village does take corrective action to repair defects in Village streets when they are made aware of known problems. In this case, it appears there was no prior notice of any specific dangerous or unsafe condition in this area. It is CVMIC's opinion that the Village is meeting the standard of reasonable care, which is the standard that municipalities are held to.

In addition, it is CVMIC's opinion that the Village would be immune from liability under Wis. Stat. 893.80 (4), which provides immunity for discretionary actions by municipalities. It is CVMIC's opinion that when and how often a municipality inspects and maintains their streets is a discretionary decision, for which the Village would have immunity based on the above statute.

It is CVMIC's recommendation that the claim be denied.

Village staff concur with CVMIC's recommendation. Village streets have a scheduled maintenance plan and reconstruction schedule based on our Capital Planning Process.

#### **Recommended action:**

Staff recommends that the claim be denied for the above reasons and according to CVMIC recommendation.