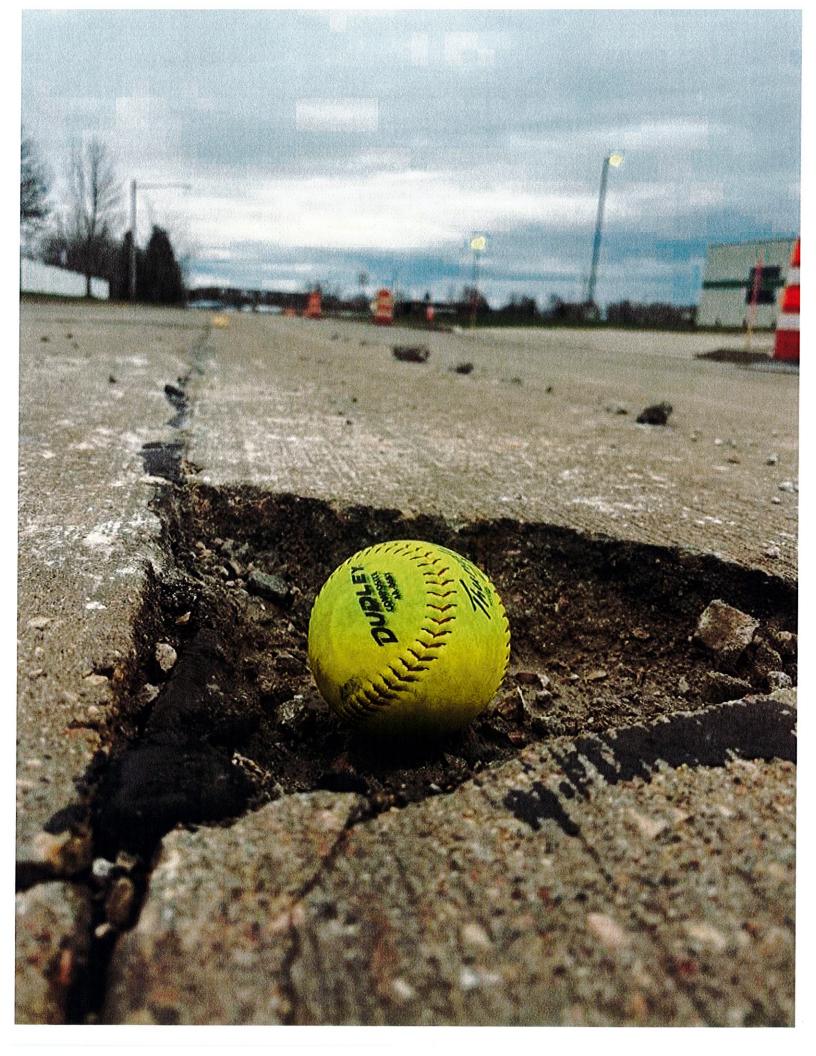

#### **EXPLANATION:**

The Village received notice of claim on May 1, 2025 for damages to resident vehicle traveling along Kennedy Avenue. The claim was submitted to the Village's insurance company, CVMIC, for review on May 2, 2025.

Based on the information received, it is CVMIC's understanding that the Village does take corrective action to repair defects in Village streets when they are made aware of known problems. In this case, it appears there was no prior notice of any specific dangerous or unsafe condition in this area. It is CVMIC's opinion that the Village is meeting the standard of reasonable care, which is the standard that municipalities are held to.