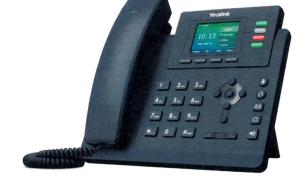

or screen IP phone with high performance, Yealink SIP-T33G offers support for 4 lines and includes local 5-way conferencing. For its fashionable appearance as well as an extra-large 320x240-pixel color display with backlight, it brings comfortable operation experience and clear visual experience for users. Designed with a new powerful chip, it helps greatly improved work efficiency. Additional features include a dual-port Gigabit Ethernet with integrated PoE, EHS35 support for Yealink wireless headset, and adjustable multi-angle stand support. These features allow the SIP-T33G to be a high-quality but cost-effective classic IP phone that maximizes productivity in both small and large office environments.









Color Screen

Elegant Industrial Design



Management





HD

Conferencing



#### Key Features and Benefits

#### Stronger Performance, More Possibilities

Equipped with powerful chip, the T3 series owns a stronger computing ability and more upgraded functions, which ensures a higher productivity and smoother office experience. Due to great performance, T3 series is capable to extend more services for different business demands.

#### Superior HD Audio, Better Communication

The Yealink T3 series provides distraction-free communications with industry leading Smart Noise Filtering Technology, which delivers excellent sound quality without extraneous noises and allows fluent conversations.

#### Classic Design, Practical Details

Designed by Yealink original team, T3 series inherits the design concept of Yealink IP phone family. The advanced design including modern