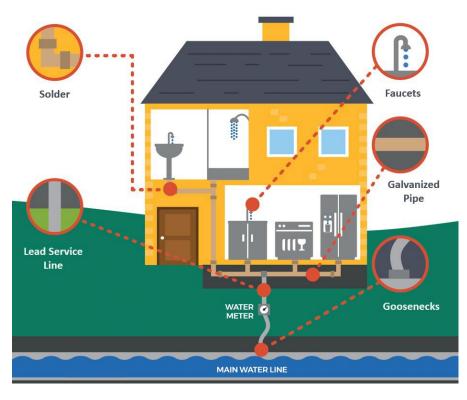

### Where does the Lead come from?

### EPA Regulations

- 1986 Safe Drinking Act: Lead Free Pipes, solder and flux.
   Lead Free is defined as material with less then 8% Lead. 2011
   Lead Free is redefined as material with less then .25% Lead.
- The Lead and Copper Rule (LCR) is the National Primary Drinking Water Regulation first promulgated in 1991 that requires actions by public water systems to reduce levels of lead and copper in drinking water.
- In 2021, the EPA promulgated the Lead and Copper Rule Revisions (LCRR), and the deadline for water systems to comply with these revised requirements is October 16, 2024.
- The EPA published the final Lead and Copper Rule Improvements (LCRI) with an effective date of December 30, 2024.
- The final LCRI mandates full replacement of all lead service lines across the country within 10 years, regardless of current lead levels in the water, among other sampling and public education requirements. The clock begins ticking three years after the LCRI compliance date of November 1, 2027, requiring all lead and certain galvanized service lines to be replaced by December 31, 2037.

### **LSL Program Basics**

- For SFY 2027 funding Intent to Apply due October 31, 2025
- Applications for LSL replacement and/or inventory projects submitted separately from watermain projects, even if related
- Any municipality can apply, but PF can only be awarded to disadvantaged municipalities or for projects in disadvantaged census tracts
- Galvanized lines that are, or have been, downstream of lead, brass service lines, & lead goosenecks all considered LSLs
- All property types eligible possible tax implications for non-residential properties