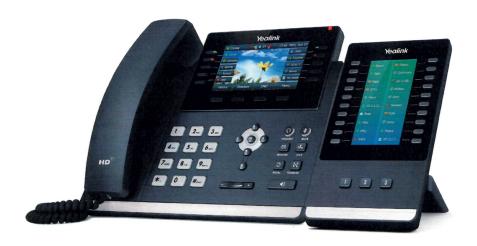

#### 10. New Business for Consideration or Action

- a. Fire Apparatus 3521 Design & Production Revisions
- b. Claim of Damages to Vehicle in the amount of \$102.25
- c. Application for Flea Market Permit- Antique Up at 850 E Maes Ave.
- d. Award bid for new Village Phone System project
- e. Approve Bills & Claims from 04/17/2025- 05/15/2025 in the amount of \$842,335.69