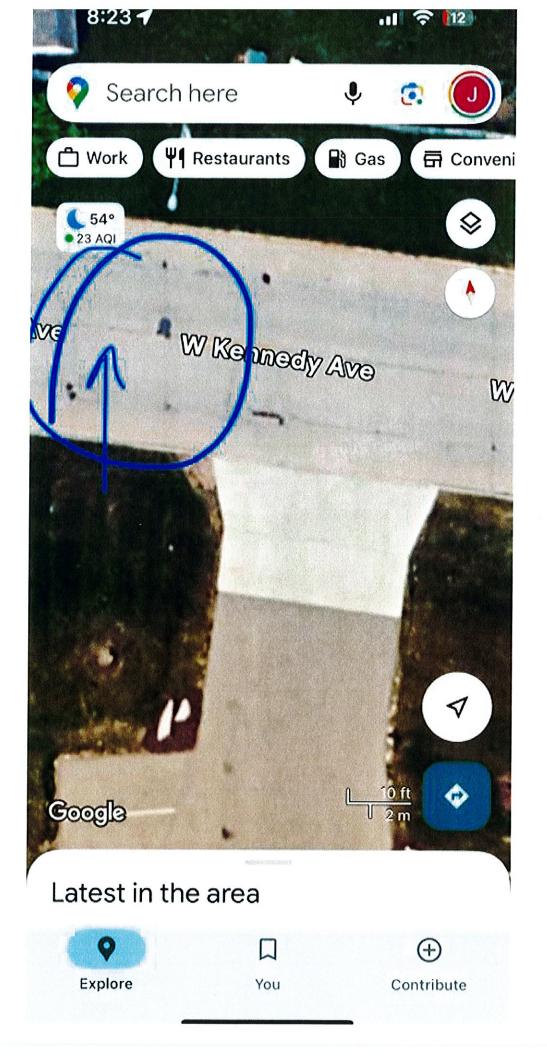

#### **EXPLANATION:**

The Village received notice of claim on May 1, 2025 for damages to resident vehicle traveling along Kennedy Avenue. The claim was submitted to the Village's insurance company, CVMIC, for review on May 2, 2025.

Based on the information received, it is CVMIC's understanding that the Village does take corrective action to repair defects in Village streets when they are made aware of known problems. In this case, it appears there was no prior notice of any specific dangerous or unsafe condition in this area. It is CVMIC's opinion that the Village is meeting the standard of reasonable care, which is the standard that municipalities are held to.