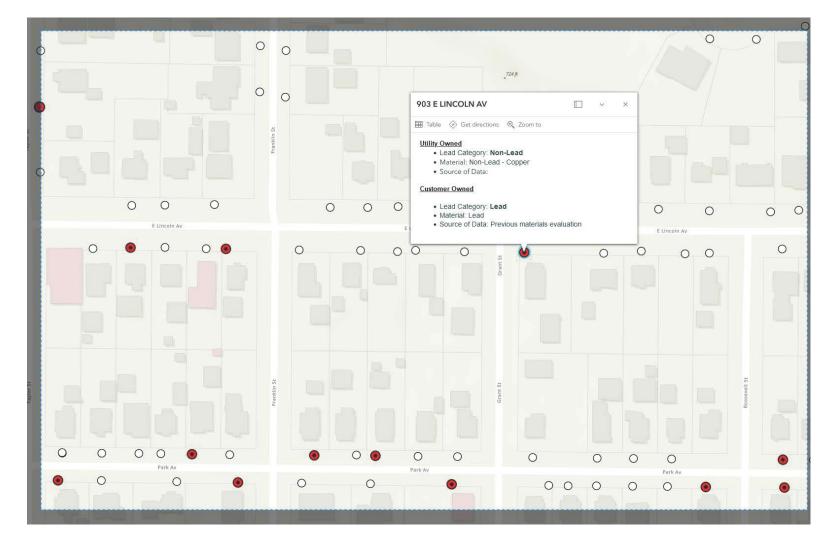

### Village of Kimberly Lead Service Line Inventory

### Summary of Public and Private Services

### **Public Services Inventory**

### **Private Services Inventory**

| Total Services: | 2,707 | Total Services: | 2,707 |
|-----------------|-------|-----------------|-------|
| Non-Lead        | 2,084 | Non-Lead        | 1,902 |
| Lead            | 0     | Lead            | 75    |
| Unknown         | 623   | Unknown         | 730   |

### Overview of the Esri Lead Service Line Inventory Solution

Geospatial Mapping for Lead Pipe Identification

- GIS Mapping for Lead Pipe Detection: Esri's solution uses GIS technology to map and visualize lead service lines, helping utilities manage replacement projects more efficiently.
- Data-Driven Decision Making: The platform integrates data from water utilities to prioritize highrisk areas and streamline lead service line inventory efforts.
- Community Engagement Tools: Esri provides tools to inform residents about lead line replacement efforts, fostering transparency and compliance with EPA mandates.

#### Lead Service Line Public Viewer