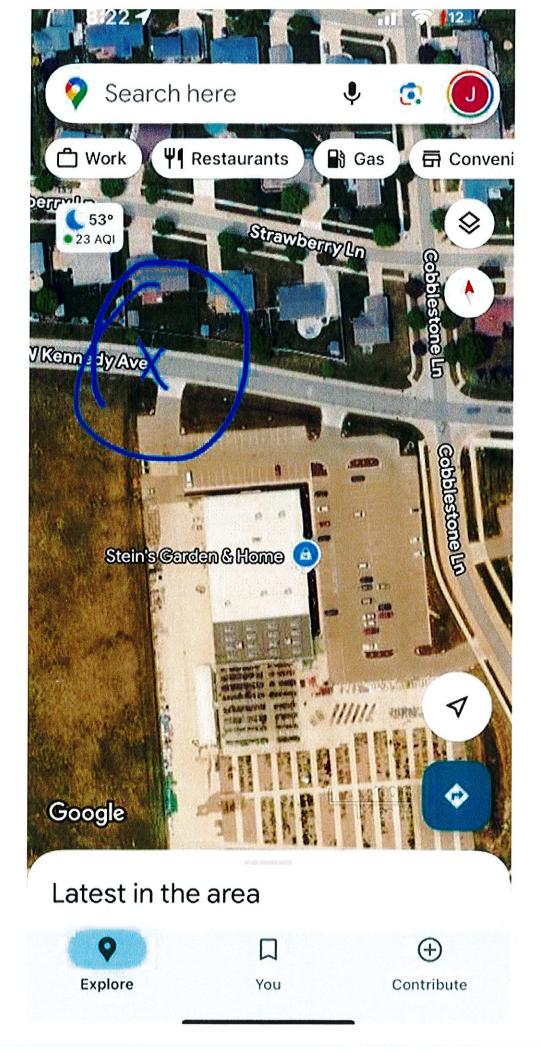

#### **EXPLANATION:**

The Village received notice of claim on May 1, 2025 for damages to resident vehicle traveling along Kennedy Avenue. The claim was submitted to the Village's insurance company, CVMIC, for review on May 2, 2025.

Based on the information received, it is CVMIC's understanding that the Village does take corrective action to repair defects in Village streets when they are made aware of known problems. In this case, it appears there was no prior notice of any specific dangerous or unsafe condition in this area. It is CVMIC's opinion that the Village is meeting the standard of reasonable care, which is the standard that municipalities are held to.