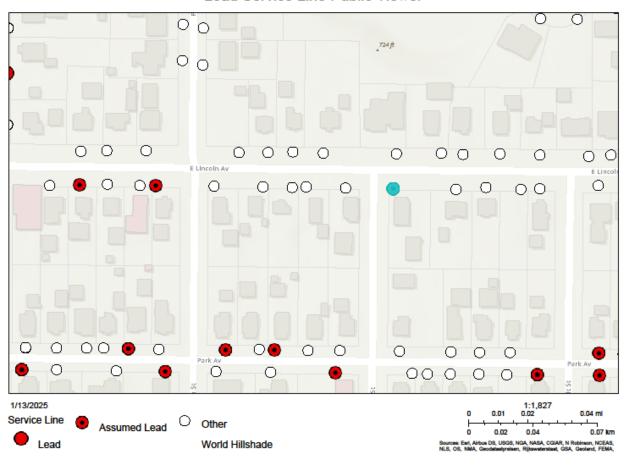

### Village of Kimberly Lead Service Line Inventory

### Summary of Public and Private Services

### **Public Services Inventory**

### **Private Services Inventory**

| Total Services: | 2,707 | Total Services: | 2,707 |
|-----------------|-------|-----------------|-------|
| Non-Lead        | 2,084 | Non-Lead        | 1,902 |
| Lead            | 0     | Lead            | 75    |
| Unknown         | 623   | Unknown         | 730   |

### Overview of the Esri Lead Service Line Inventory Solution

Geospatial Mapping for Lead Pipe Identification

- GIS Mapping for Lead Pipe Detection: Esri's solution uses GIS technology to map and visualize lead service lines, helping utilities manage replacement projects more efficiently.
- Data-Driven Decision Making: The platform integrates data from water utilities to prioritize highrisk areas and streamline lead service line inventory efforts.
- Community Engagement Tools: Esri provides tools to inform residents about lead line replacement efforts, fostering transparency and compliance with EPA mandates.

#### Lead Service Line Public Viewer